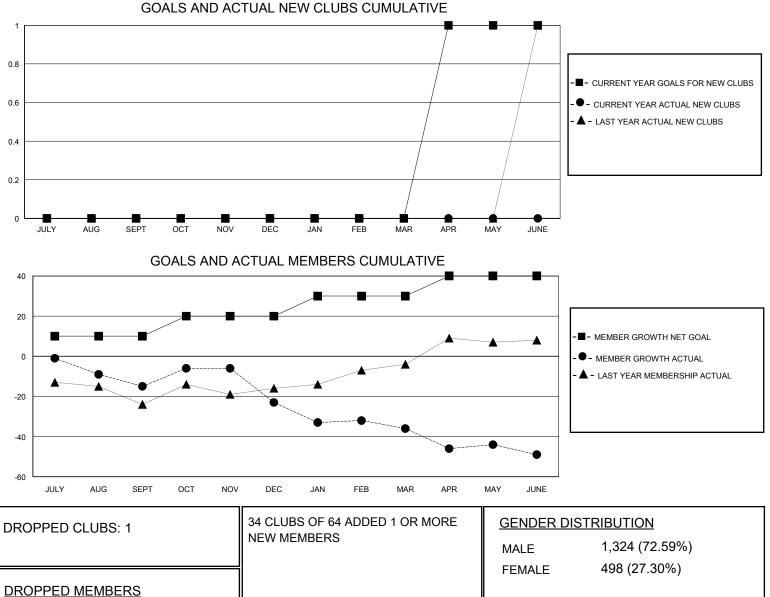

## MONTHLY MEMBERSHIP PROGRESS REPORT

District 27 B1

Results as of: 6/30/2024

| GMT:                  | LOCATION WISCONSIN |           |               |                       |                          |                         | GMT CA                                             |
|-----------------------|--------------------|-----------|---------------|-----------------------|--------------------------|-------------------------|----------------------------------------------------|
| Clubs                 |                    |           |               | Members               |                          |                         |                                                    |
| RESULTS FOR 2023-2024 |                    |           |               | RESULTS FOR 2023-2024 |                          |                         |                                                    |
| QUARTER               | NEW CLUB GOAL      | NEW CLUBS | DROPPED CLUBS | QUARTER               | /IBER GROWTH NET<br>GOAL | MEMBER GROWTH<br>ACTUAL | DROPPED<br>MEMBERS ACTUAL<br>(including transfers) |
| JULY/AUG/SEPT         | 0                  | 0         | 0             | JULY/AUG/SEPT         | 10                       | 21                      | 31                                                 |
| OCT/NOV/DEC           | 0                  | 0         | 1             | OCT/NOV/DEC           | 10                       | 28                      | 35                                                 |
| JAN/FEB/MAR           | 0                  | 0         | 0             | JAN/FEB/MAR           | 10                       | 37                      | 47                                                 |
| APR/MAY/JUNE          | 1                  | 0         | 0             | APR/MAY/JUNE          | 10                       | 29                      | 39                                                 |